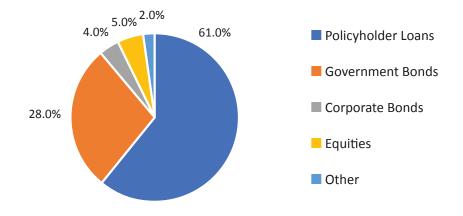

The historic performance of the SRIA Fund and the SRIA policy rate is as follows:

As of December 31, 2021, the SRIA Fund's asset allocation is:

The opinions expressed in this memorandum are strictly those of Westward Advisors Ltd. This memorandum is for information purposes only and is not legal or tax advice.